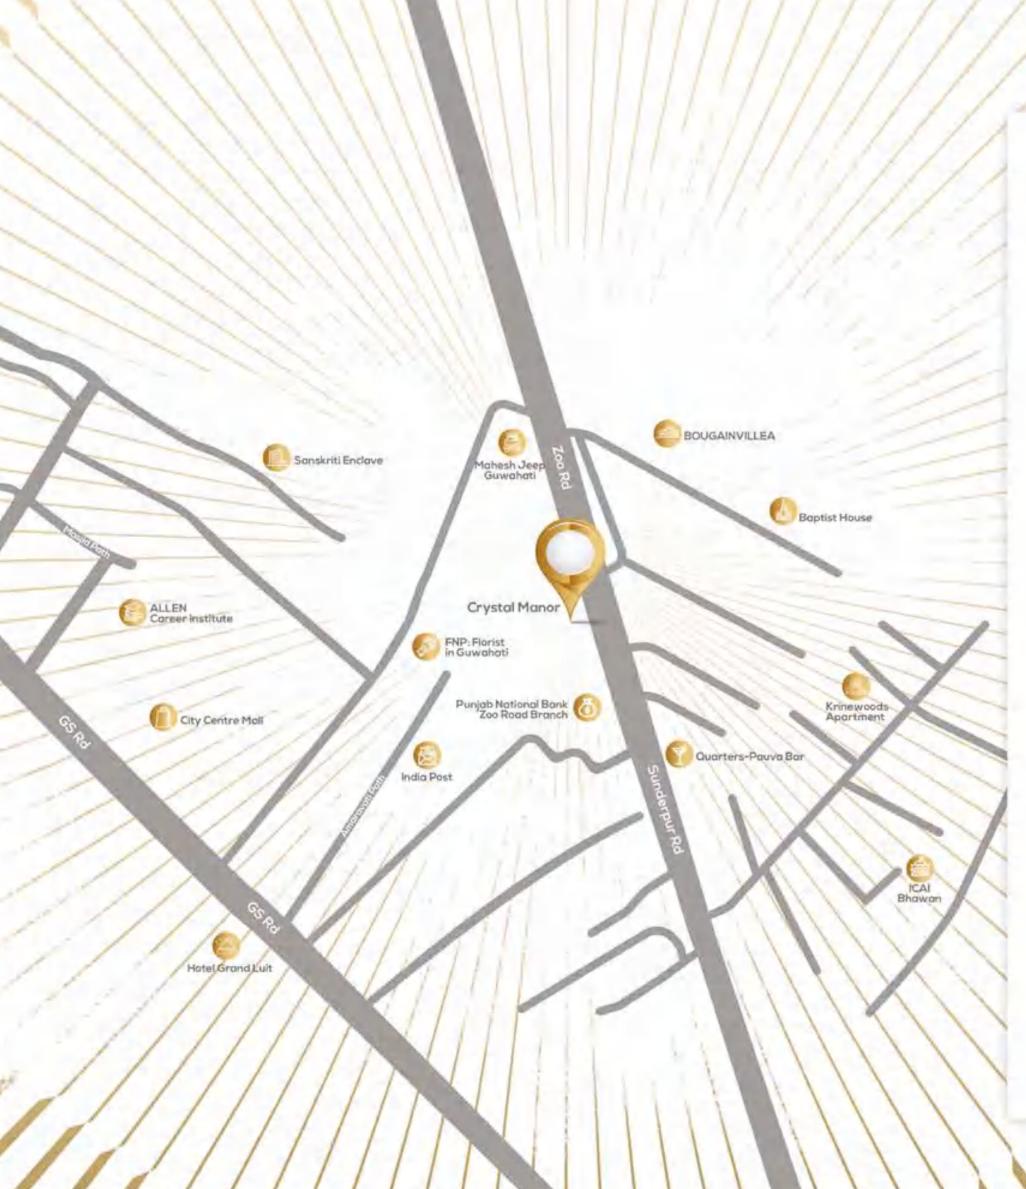

# Land on the King's Landing

Be the 'centre of attraction' at the central point of the city of Guwahati. Welcome to your ever-cherished haven 'Crystal Manor', next to everything. It's a lovely world where the world outside will come within your arm's length. Malls to lifestyle zones, hospitals to hotels, educational centres to entertainment hub, there's everything at your service. Enjoy the conveniences of a kingly location that will gel well with your royal lifestyle inside.

All you need is to just step outside your premises!

#### Transportation

| Guwahati Railway Station | 6.3kms |
|--------------------------|--------|
| LGBI Airport             | 26kms  |

#### Schools/College

| Guwahati Commerce College | 2.5kms |
|---------------------------|--------|
| Maria's Public School     | 1km    |
| Royal Global School       | 13kms  |
| Sanskriti The Gurukul     | 14kms  |

#### Parks & Recreation Centre

| Assam State Zoo          | 600mts |
|--------------------------|--------|
| Shraddhanjali Kanan Park | 700mts |

#### Hospitals

| Midland Hospital  | 550mts |
|-------------------|--------|
| Dispur Hospital   | 750mts |
| Apollo Hospital   | 1.3kms |
| Downtown Hospital | 3kms   |
| GNRC Hospital     | 3.5km  |
|                   |        |

#### Malls & Multiplexes

| Times Square Mall | 120mts |  |
|-------------------|--------|--|
| City Centre Mall  | 400mts |  |
| Reliance Centro   | 800mts |  |
| Aurus Mall        | 2.7kms |  |
|                   |        |  |

#### Hotels

| Novotel          | 4kms   |
|------------------|--------|
| Vivanta Guwahati | 5.5kms |

#### Police Station

| Dispur Police Station      | 3.2kms |
|----------------------------|--------|
| Geeta Nagar Police Station | 2.4kms |

#### Other Landmarks

| Accam | Secretariat | 3       | 2kms   |
|-------|-------------|---------|--------|
| ASSam | Secretariat | <br>.O. | ZKIIIS |