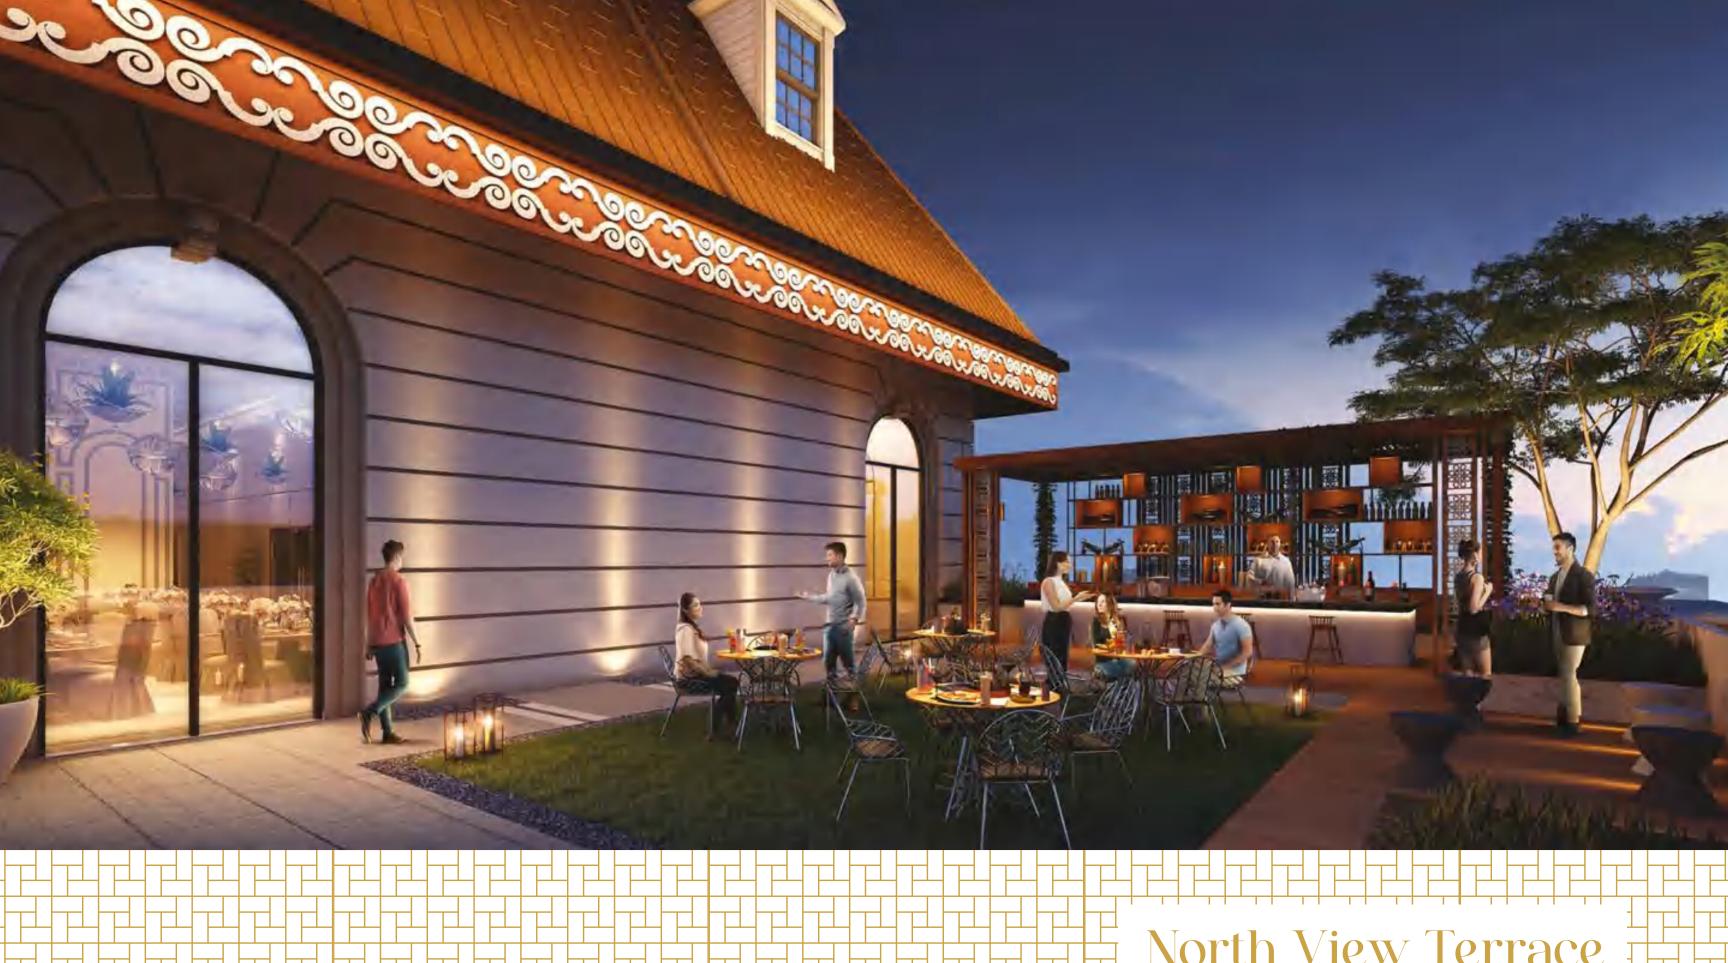

## North View Terrace

East View Terrace

#### 17th Floor:

- Double height banquet hall
- 4 Open terraces (in 4 directions)
- Theatre room
- Billiards table