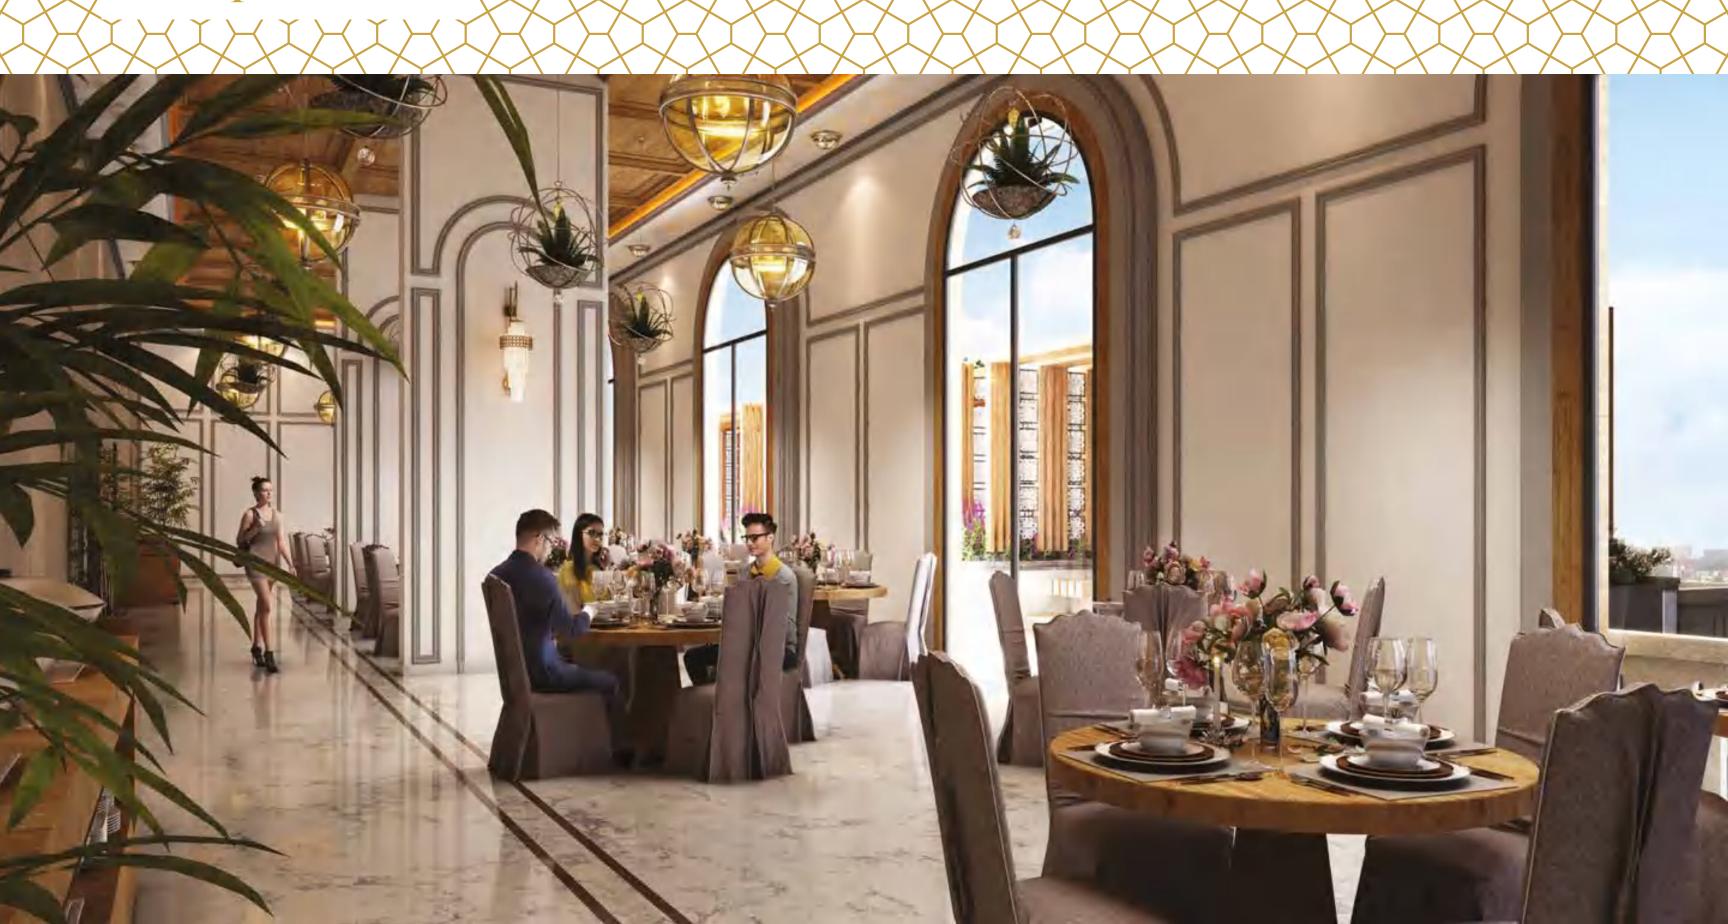

## Double Height Banquet Hall

#### 17th Floor:

- Double height banquet hall
- 4 Open terraces (in 4 directions)
- Theatre room
- Billiards table