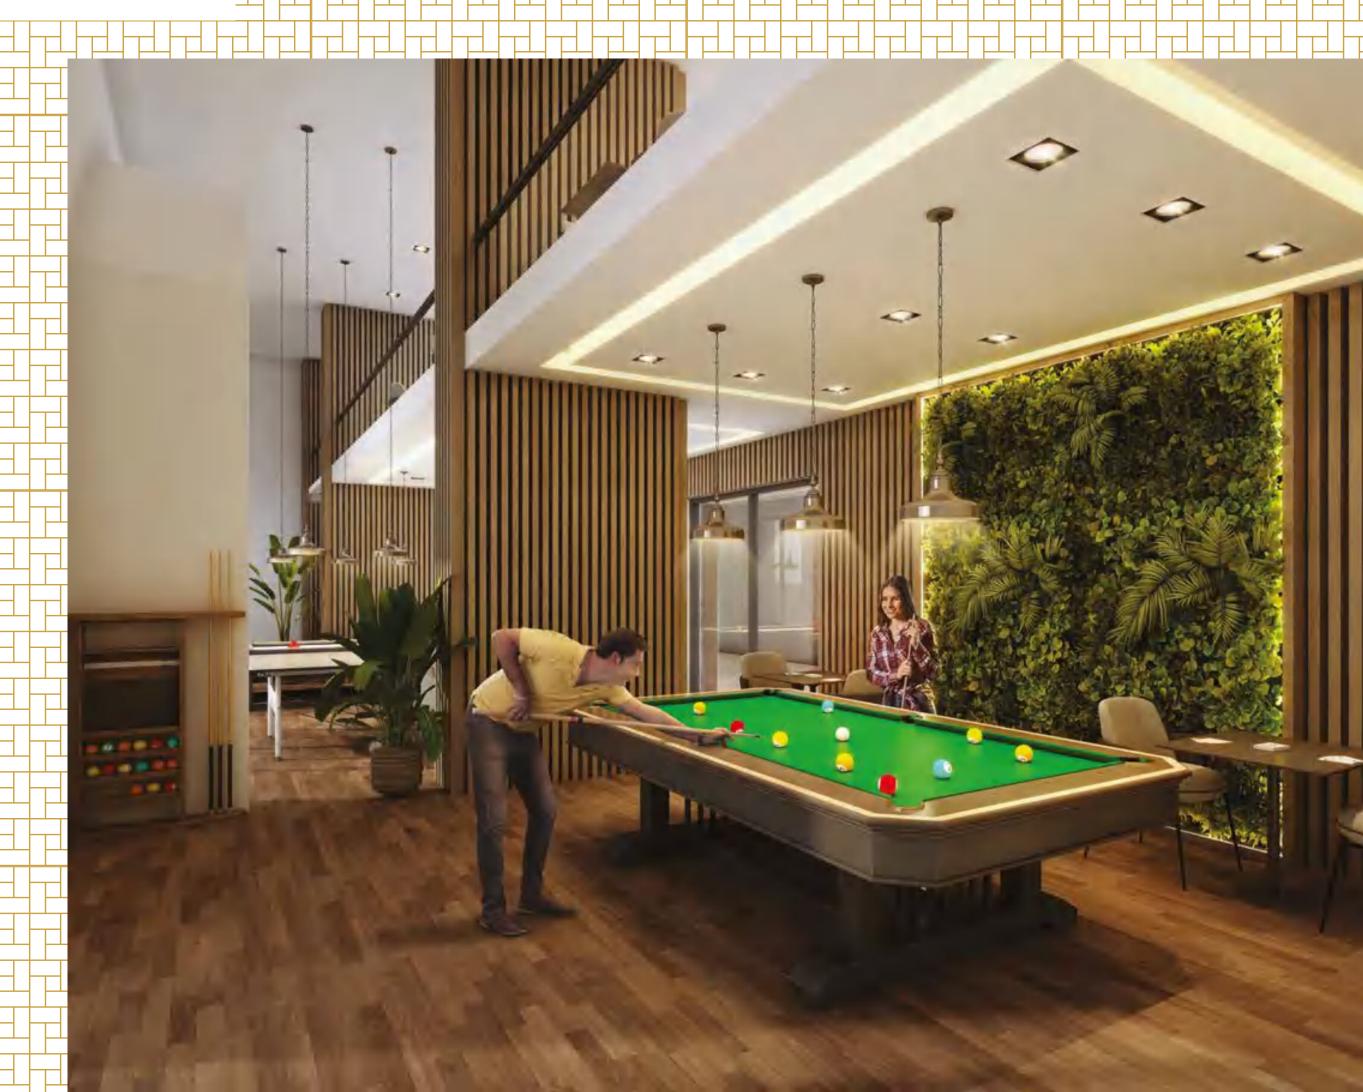

# Indoor Games Room #

Multi-gym

#### 17th Floor:

- Double height banquet hall
- 4 Open terraces (in 4 directions)
- Theatre room
- Billiards table