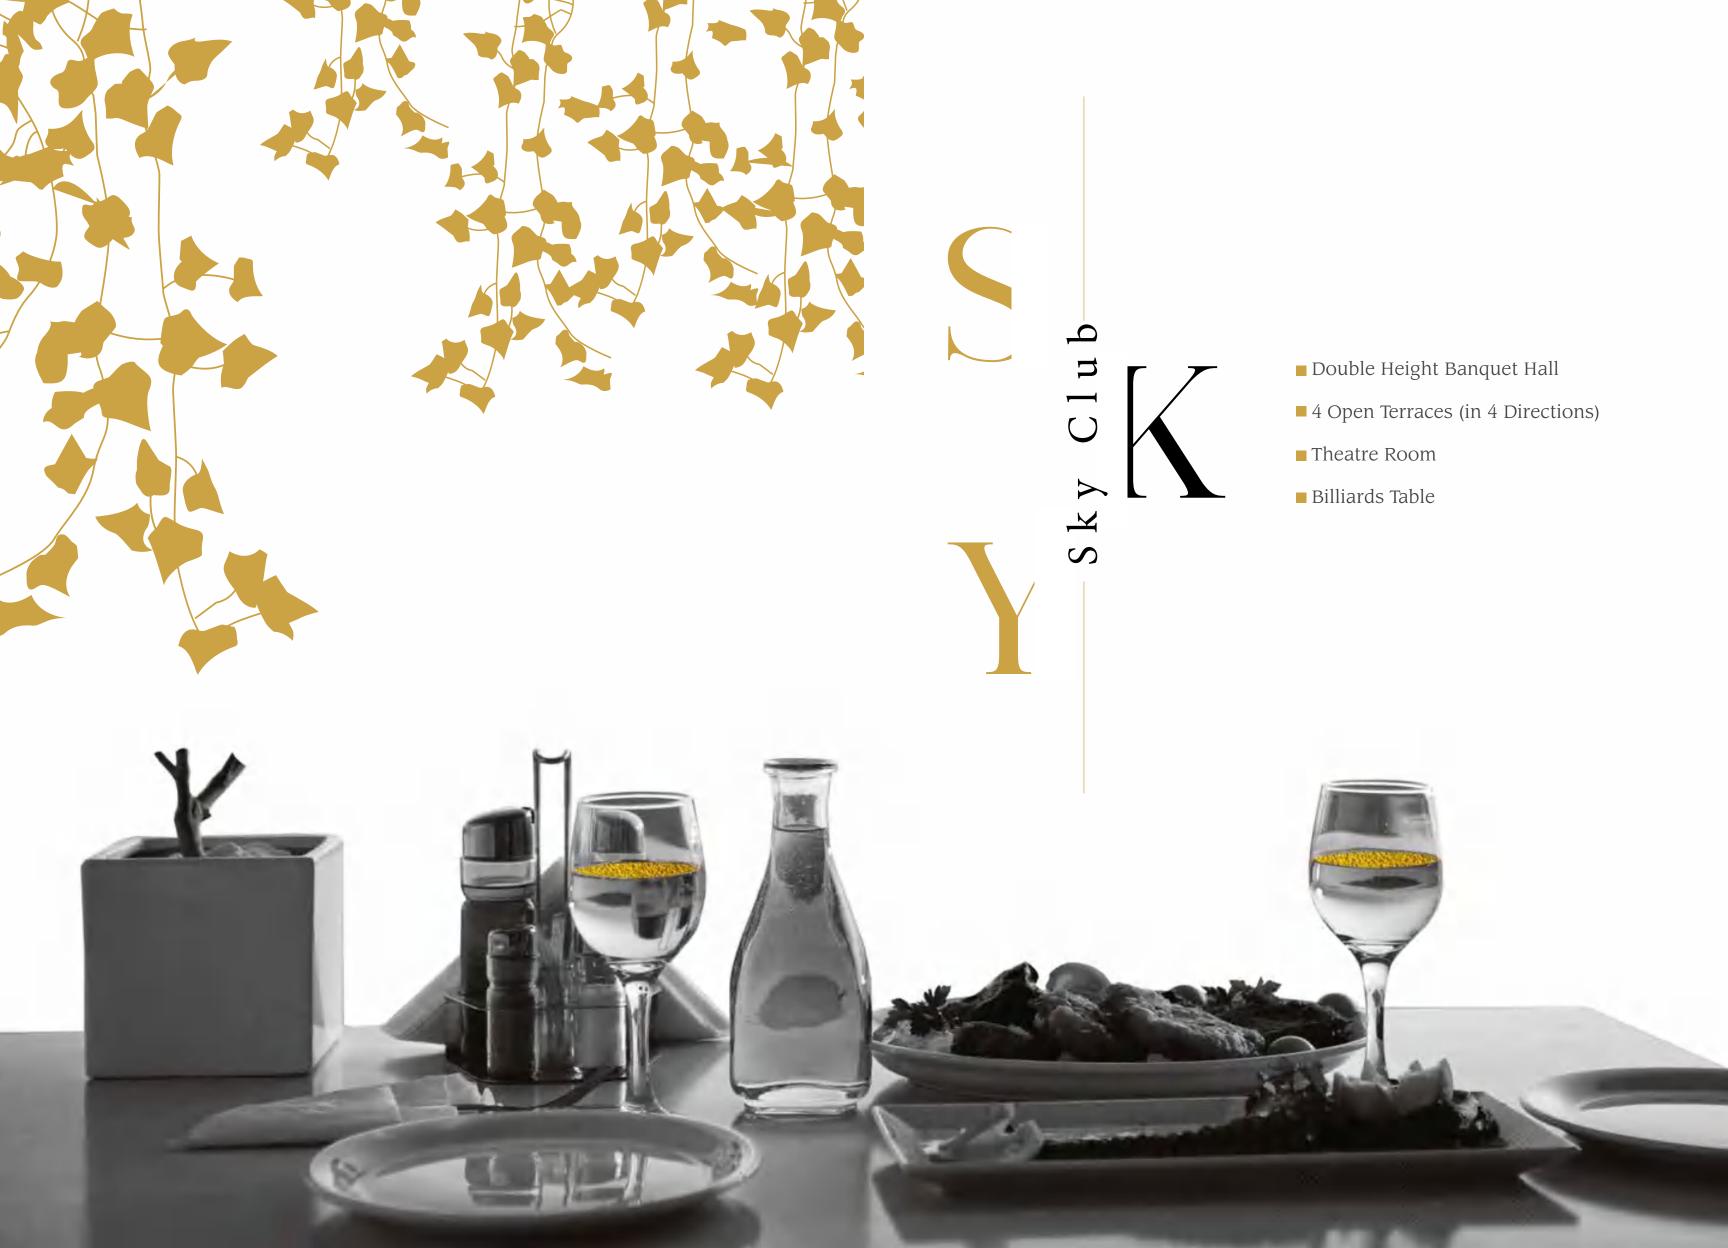

# The Club of the Elites

## Double Height Banquet Hall

#### 17th Floor:

- Double height banquet hall
- 4 Open terraces (in 4 directions)
- Theatre room
- Billiards table