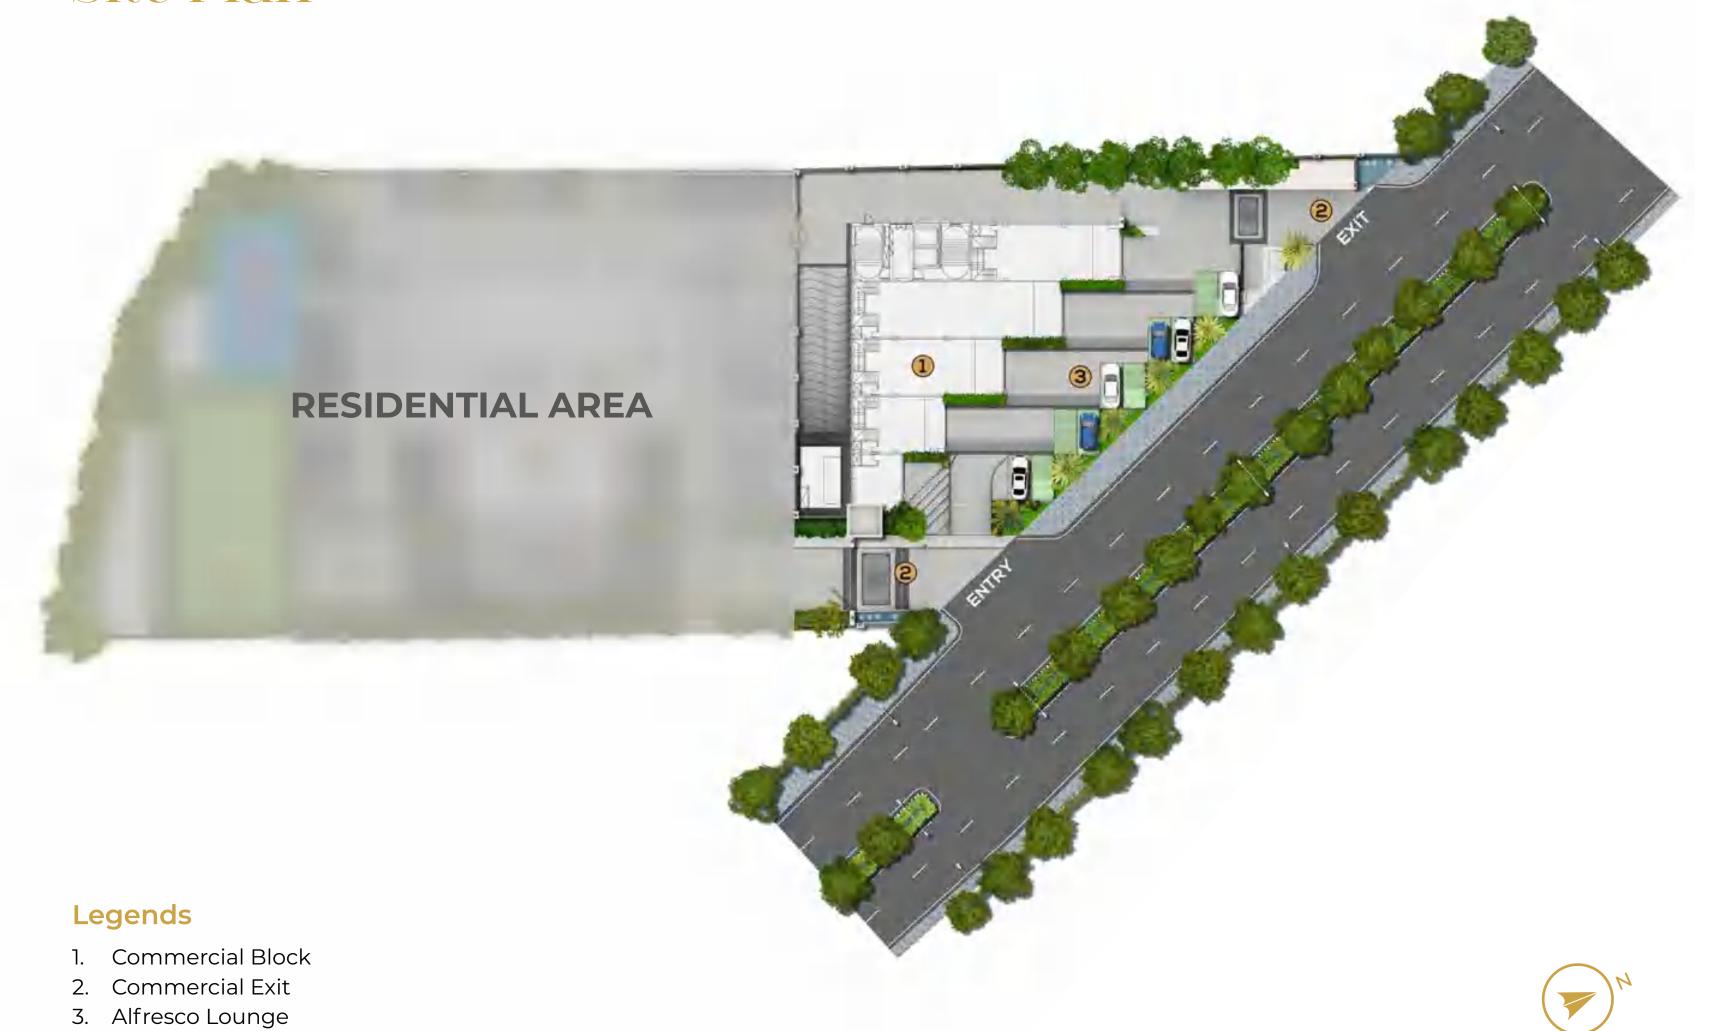

West View Terrace



# High offerings for Your Highness

An entire empire awaits you to pamper your luxury-loving soul. All the parameters of affluence are well articulated to touch the acme of your towering expectations. All you need is to just look around. Every amenity is at your close vicinity, here at 'Crystal Manor'.







# Balcony





Master Bedroom

### Toilet



# Splurge in the splendour

Discover a world where luxury living meets the finest retail experience. Bestowing every resident with a unique shopping experience right at the doorstep, 'Crystal Manor' extends to its retail facade that sets the stage for a seamless blend of convenience, sophistication and opulence. As you step into this retail oasis, the promise of an elevated lifestyle becomes evident.





## Site Plan







# It's your Majestic Manor

#### List of Amenities

#### Ground Floor:

- Boom barrier and security cabin at the main entrance of the premises
- Double height drop off porch
- Double height grand entrance lobby
- Badminton court
- Tennis court
- Ground water recharge
- Rain water harvesting
- Water treatment plant
- Sewage treatment plant
- Organic waste composter
- Electric vehicle charging point

#### 10th Floor:

- Temperature controlled swimming pool with jacuzzi
- Kids' pool
- Pool party deck
- Cafeteria
- Changing room
- Steam room

- Spa & massage room
- Multi-gym
- Indoor games area
- Yoga & meditation deck
- Kids' play area
- Library

#### 17th Floor:

- Double height banquet hall
- 4 Open terraces (in 4 directions)
- Theatre room
- Billiards table

#### Superb Specification