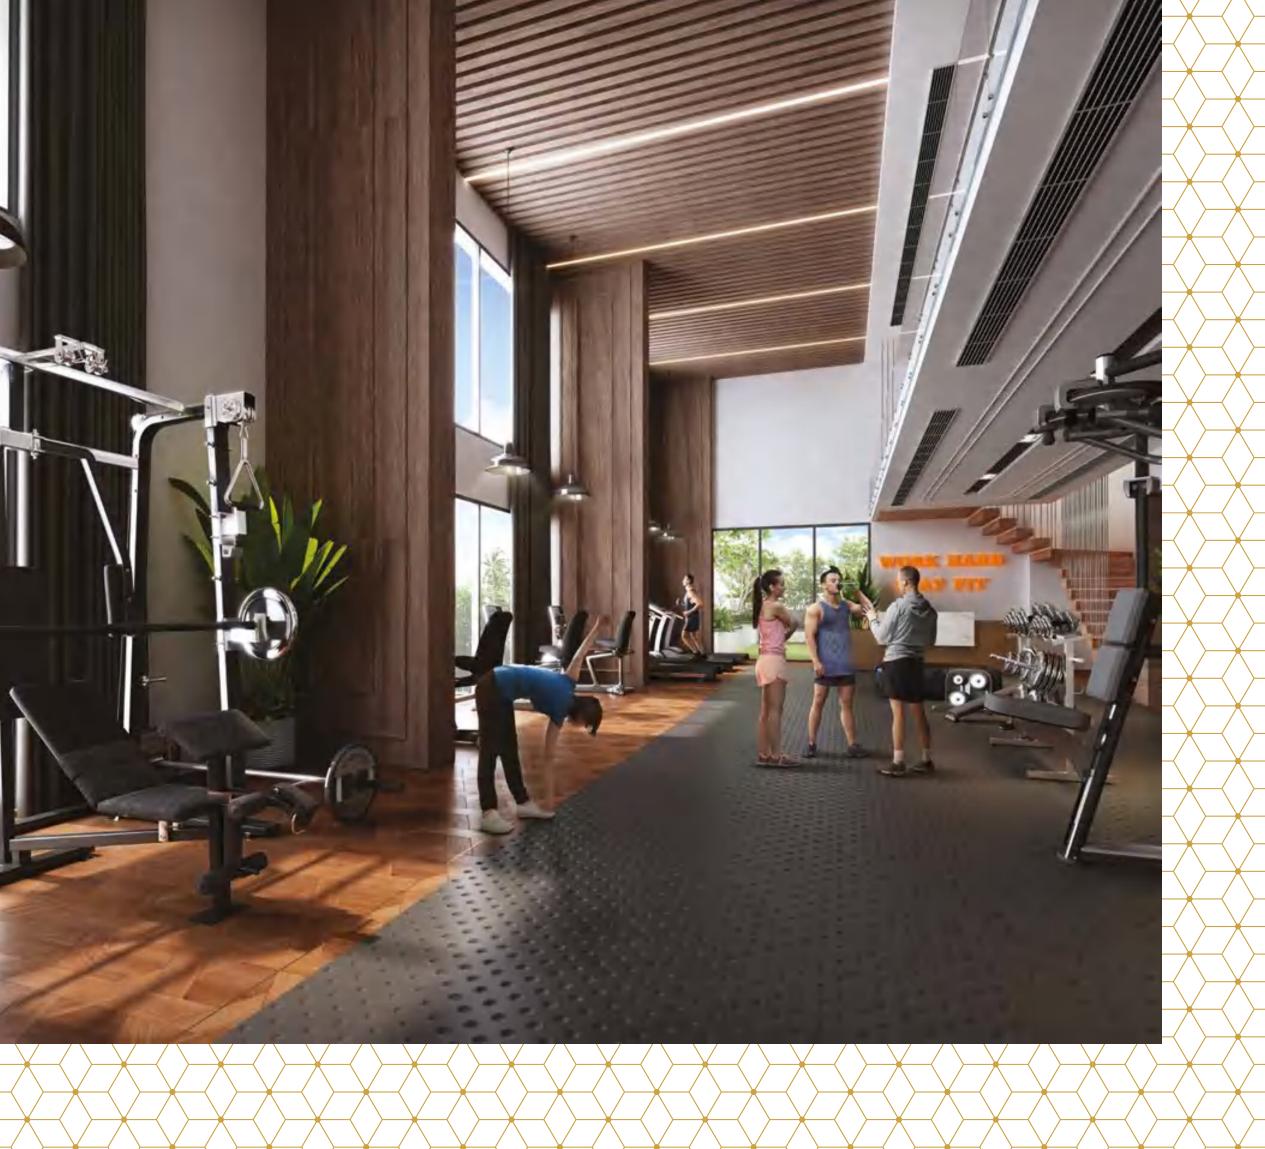

# Indoor Games Room #

Multi-gym

#### 10th Floor:

- Temperature controlled swimming pool with jacuzzi
- Kids' pool
- Pool party deck
- Cafeteria
- Changing room
- Steam room

- Spa & massage room
- Multi-gym
- Indoor games area
- Yoga & meditation deck
- Kids' play area
- Library