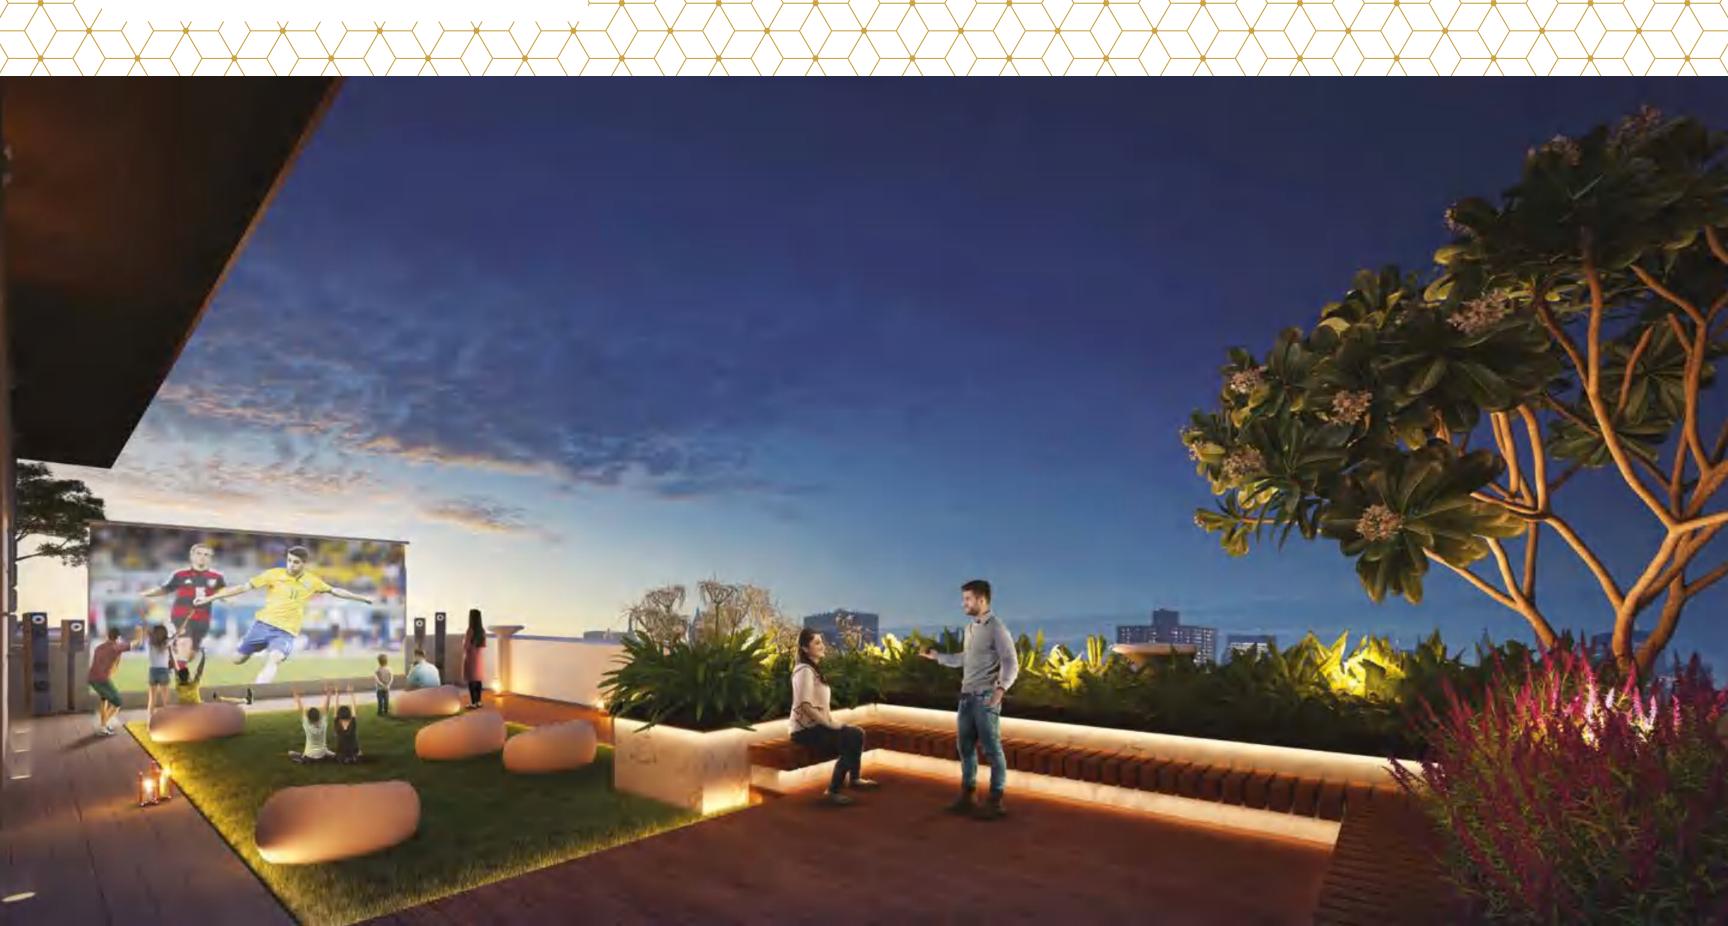

#### 17th Floor:

- Double height banquet hall
- 4 Open terraces (in 4 directions)
- Theatre room
- Billiards table