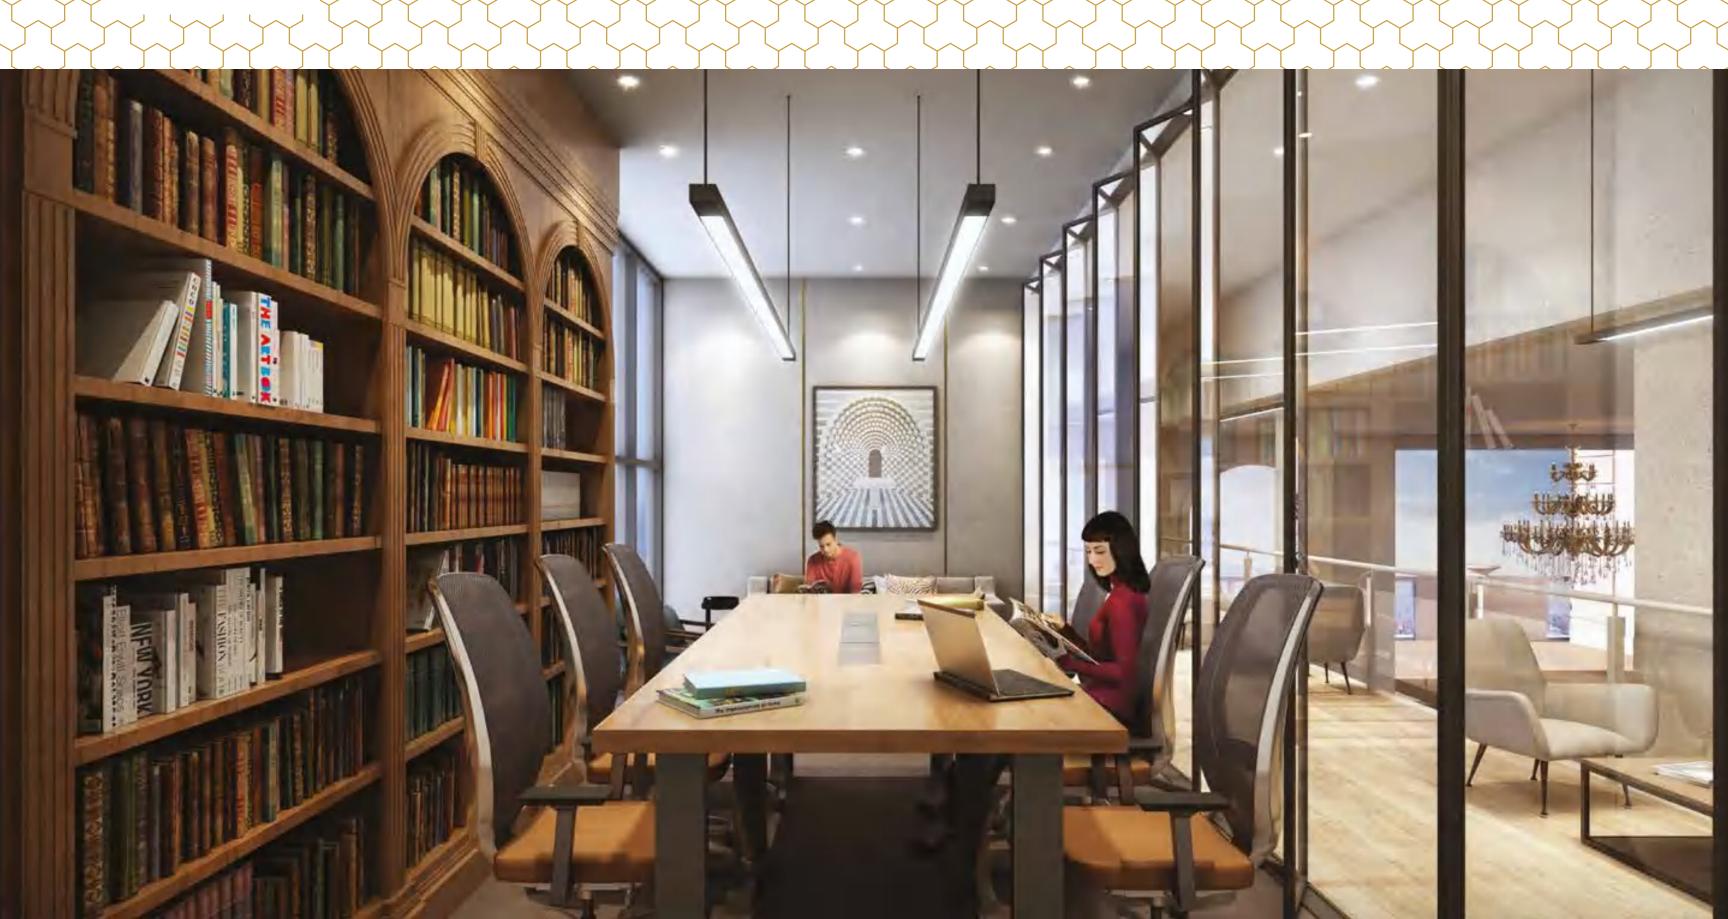

### Library

Kids' Play Area

#### 10th Floor:

- Temperature controlled swimming pool with jacuzzi
- Kids' pool
- Pool party deck
- Cafeteria
- Changing room
- Steam room

- Spa & massage room
- Multi-gym
- Indoor games area
- Yoga & meditation deck
- Kids' play area
- Library