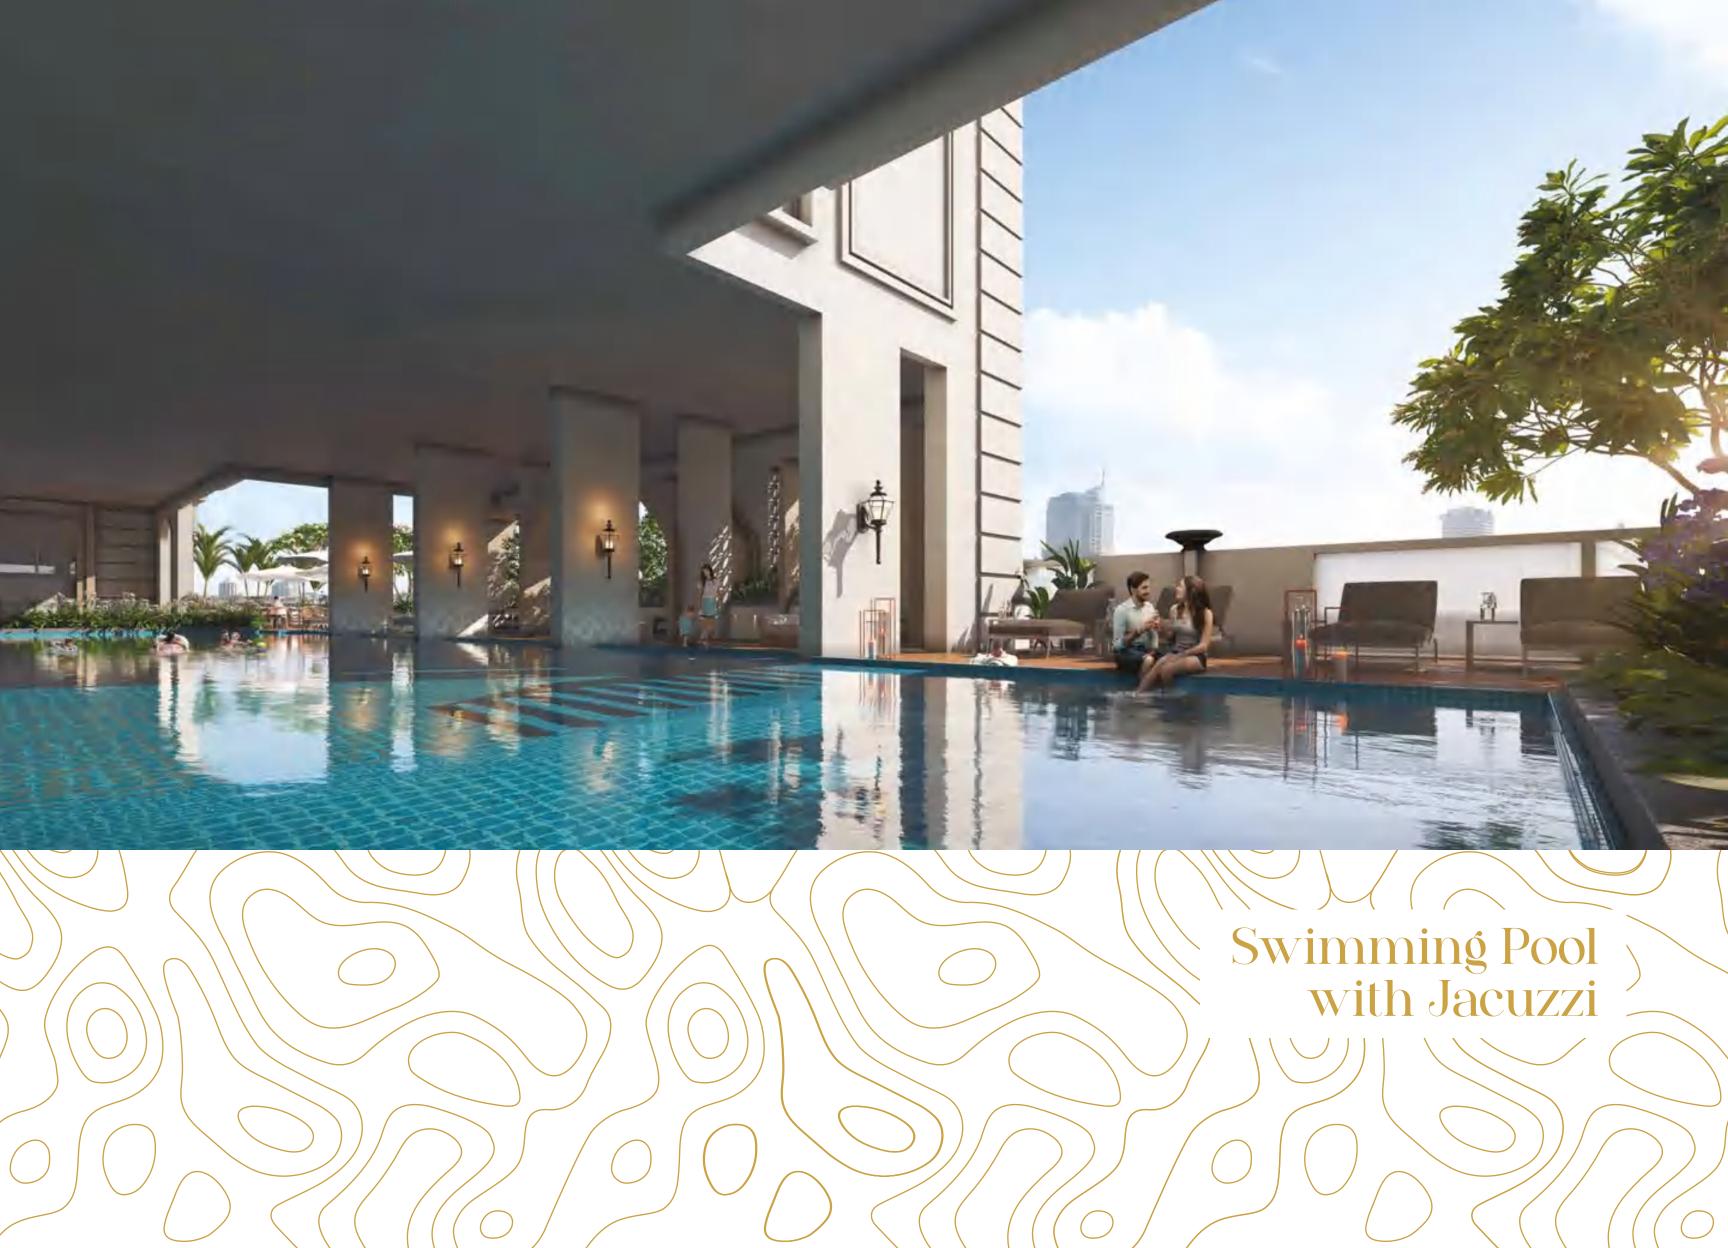

#### 10th Floor:

- Temperature controlled swimming pool with jacuzzi
- Kids' pool
- Pool party deck
- Cafeteria
- Changing room
- Steam room

- Spa & massage room
- Multi-gym
- Indoor games area
- Yoga & meditation deck
- Kids' play area
- Library