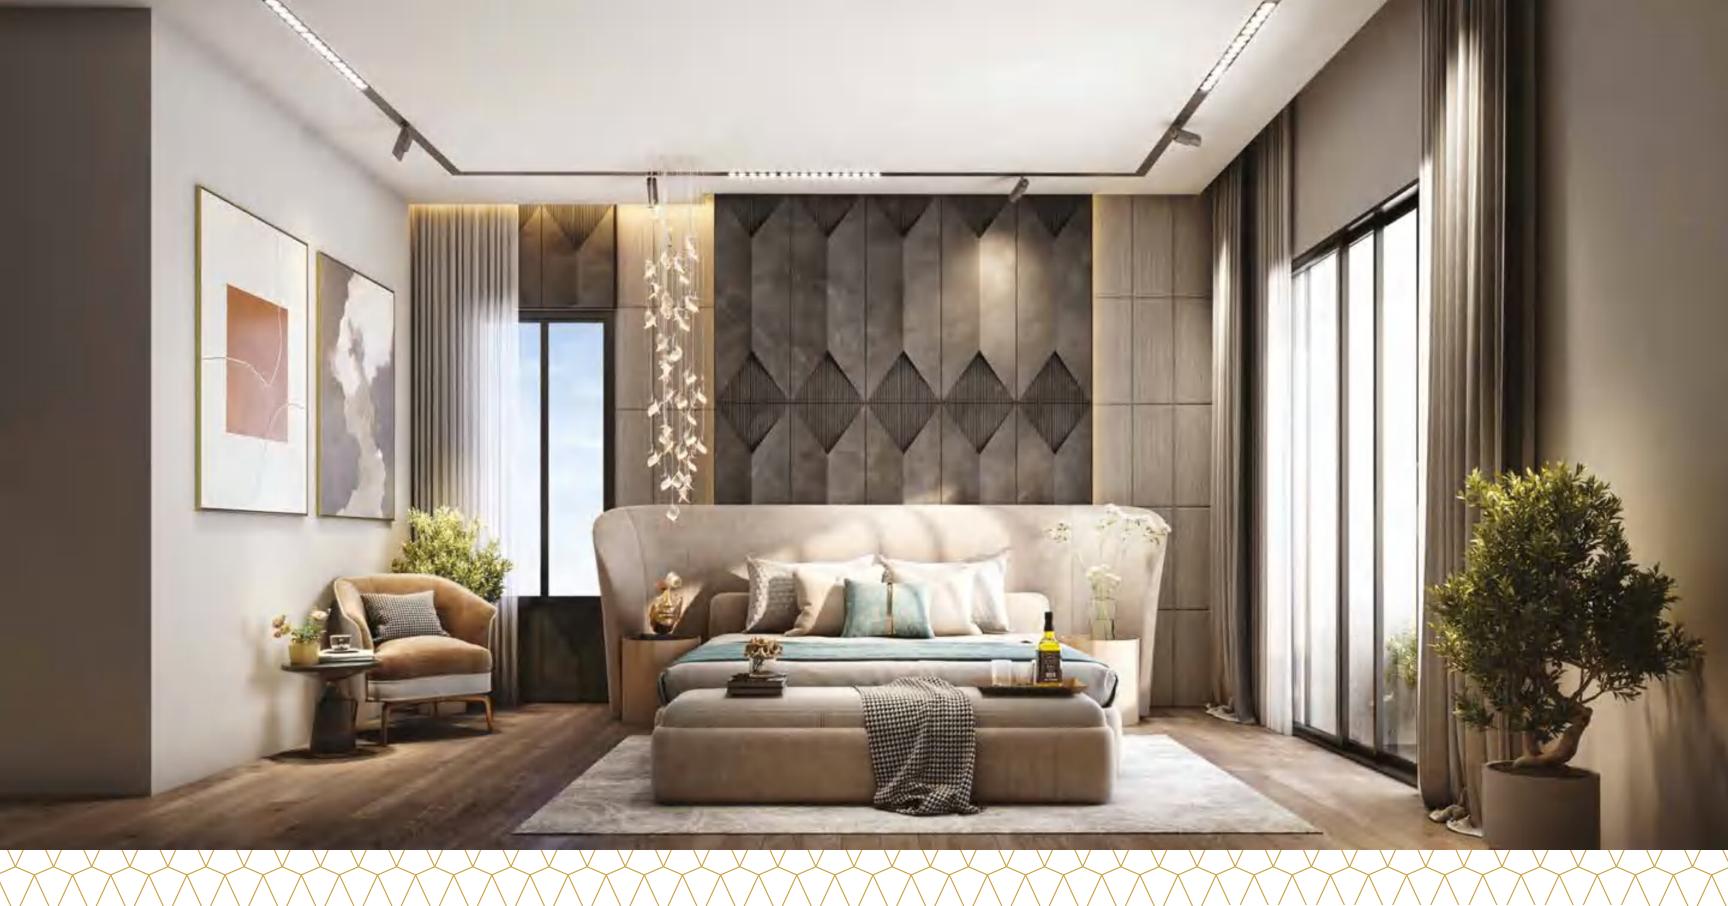

# Balcony

Master Bedroom

#### Flooring:

- Master Bedroom Wooden flooring
- Bedroom & Living Dining area -1200mm x 1200mm vitrified tiles
- Kitchen & Bathrooms 600mm x 600mm slip resistant vitrified tiles on floor and 1200mm x 600mm vitrified tiles on walls
- Balcony & Sit Out 600mm x 600mm slip resistant vitrified tiles
- Lobby Italian / granite / vitrified tiles as per architect's design
- Staircase Kota stone / green marble / granite as per architect's design
- Parking VDF / tiles as per architect's design